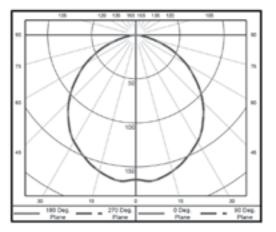

|                                                                                        |
| Dimming Range          | 14% - 100%                                                                                    |                                                                                        |
| Colour Options         | Black, White, Light Grey                                                                      |                                                                                        |
| Mount Options          | Clamp, Desktop Base, Wall, Universal Slatwall                                                 |                                                                                        |



# Light Distribution



### Environmental Story

- Made without Red List\* chemicals
- Nova contains greater than 50% recycled content by weight and is comprised of 70% recyclable materials
- PIR occupancy sensor automatically turns off the light when no movement is detected, conserving energy and costs
- Can contribute to LEED, WELL, and Living Building Challenge certifications
- Humanscale's Infinity and Nova are the only task lights in the industry made without Red List\* chemicals

\*Power adapter contains PVC.