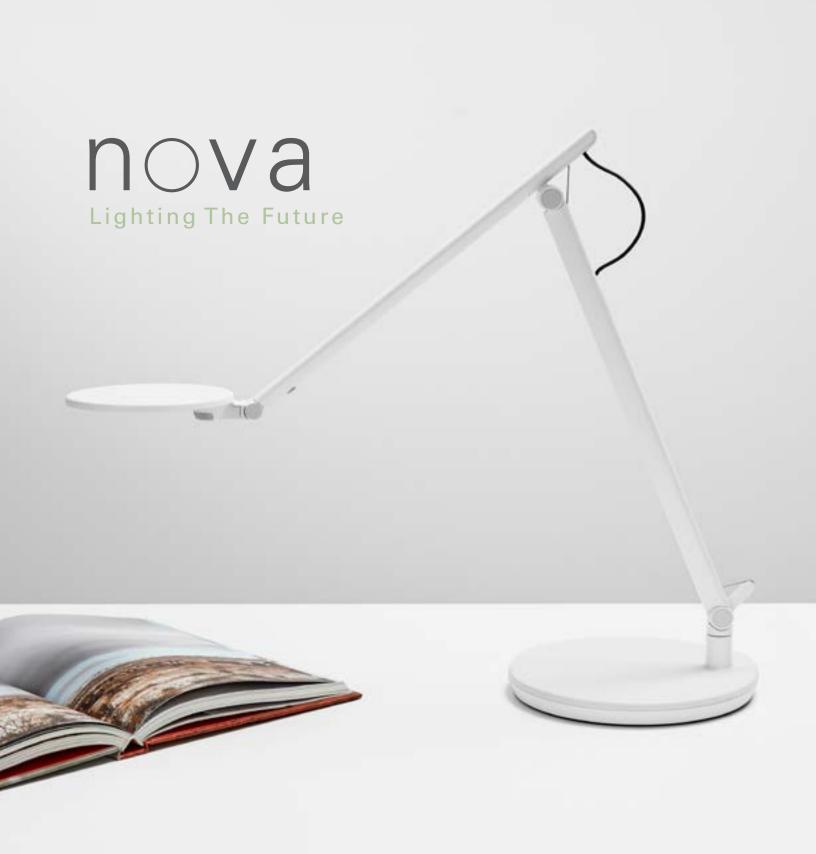

Humanscale®

HUMANSCALE'S NOVA TASK LIGHT

### Design Story

As the lines between office and home blur, Humanscale Design Studio created Nova, a highly versatile LED task light that combines industry-leading technology with a sleek design. Nova was designed with a timeless aesthetic and long-lasting durability.