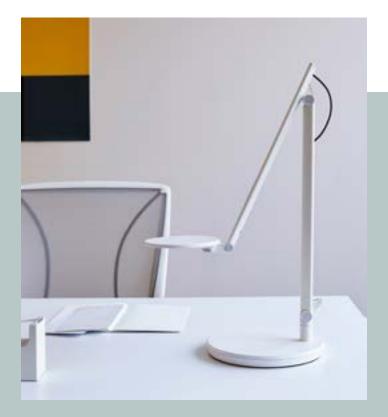

Humanscale®

HUMANSCALE'S NOVA TASK LIGHT





### Design Story

As the lines between office and home blur, Humanscale Design Studio created Nova, a highly versatile LED task light that combines industry-leading technology with a sleek design. Nova was designed with a timeless aesthetic and long-lasting durability.

### Features

- LED and light guide package minimise glare and creates perfectly uniform footprint of light
- Constant torque 'Forever Hinges' ensure stability and product longevity
- Highly adjustable counter-balance design allows for effortless movement and control
- Occupancy sensor for energy conservation
- Touch dimming allows users to customise the brightness level exactly to their preference
- Smart Dimming designed to remember the last brightness setting when turned on and off
- Designed to illuminate wider spac