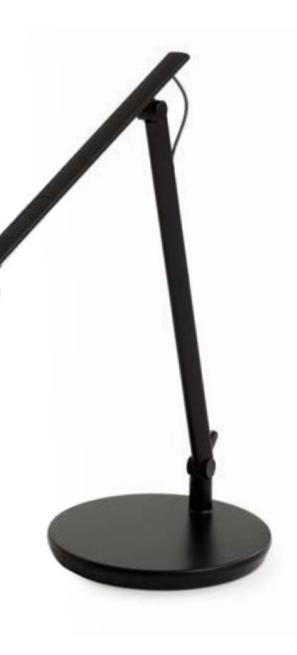

## Specifications

| Product Size           | Nova Standard:<br>Lower Arm: 350mm (13.8")<br>Upper Arm: 330mm (13")<br>Reach: 735mm (28.85") | Nova XL:<br>Lower Arm: 400mm (15.8")<br>Upper Arm: 380mm (15")<br>Reach: 835mm (32.8") |
|------------------------|-----------------------------------------------------------------------------------------------|----------------------------------------------------------------------------------------|
| Colour Rendering Index | >92                                                                                           |                                                                                        |
| Colour Temperature     | 3000K (Warm white)                                                                            |                                                                                        |
| Lifespan               | 50,000 hrs                                                                                    |                                                                                        |
| Power Consumption      | 7 watts                                                                                       |                                                                                        |
| Warranty               | 10 year                                                                                       |                                                                                        |
| Dimming Range          | 14% - 100%                                                                                    |                                                                                        |
| Colour Options         | Black, White, Light Grey                                                                      |                                                                                        |
| Mount Options          | Clamp, Desktop Base, Wall, Universal Slatwall                                                 |                                                                                        |