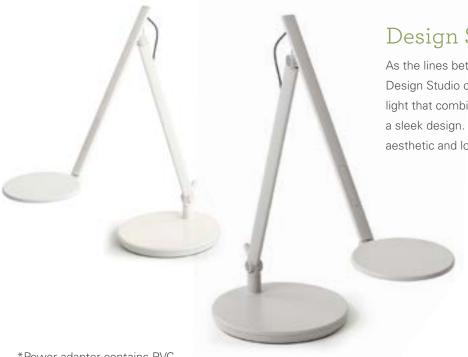

## Specifications

| Product Size           | Nova Standard:<br>Lower Arm: 350mm (13.8")<br>Upper Arm: 330mm (13")<br>Reach: 735mm (28.85") | Nova XL:<br>Lower Arm: 400mm (15.8")<br>Upper Arm: 380mm (15")<br>Reach: 835mm (32.8") |
|------------------------|-----------------------------------------------------------------------------------------------|----------------------------------------------------------------------------------------|
| Colour Rendering Index | >92                                                                                           |                                                                                        |
| Colour Temperature     | 3000K (Warm white)                                                                            |                                                                                        |
| Lifespan               | 50,000 hrs                                                                                    |                                                                                        |
| Power Consumption      | 7 watts                                                                                       |                                                                                        |
| Warranty               | 10 year                                                                                       |                                                                                        |
| Dimming Range          | 14% - 100%                                                                                    |                                                                                        |
| Colour Options         | Black, White, Light Grey                                                                      |                                                                                        |
| Mount Options          | Clamp, Desktop Base, Wall, Universal Slatwall                                                 |                                                                                        |